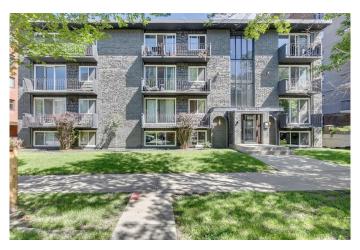

# \$199,999 - 101, 620 15 Avenue Sw, Calgary

MLS® #A2236354

#### \$199,999

1 Bedroom, 1.00 Bathroom, 606 sqft Residential on 0.00 Acres

Beltline, Calgary, Alberta

Centrally located & nicely updated south facing 1 bedroom condo just 2 blocks from 17th Avenue! The open plan presents new vinyl plank flooring, freshly painted and new countertops. Showcasing a spacious living room with enough space for a computer desk â€" perfect for those work-from-home days. The kitchen is open to the living area & features maple cabinets, ample counter space & stainless-steel appliances. A cozy dining area is adjacent to the kitchen. Completing this condo is a spacious bedroom with double closets, a 4 piece bath, convenient in-suite laundry & one assigned parking stall. The location can't be beat â€" steps to 17th Avenue restaurants & cafes & close to shopping, public transit & walking or biking distance to downtown. Immediate possession is available! Please note this unit is entirely below grade.

#### **Exterior**

Exterior Features Private Entrance

Roof Tar/Gravel

Construction Brick, Concrete, Stucco

Foundation Poured Concrete