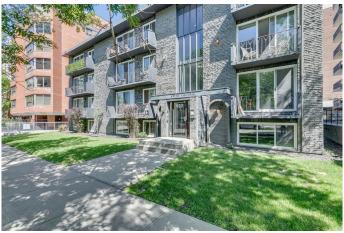

# \$199,999 - 101, 620 15 Avenue Sw, Calgary

MLS® #A2236354

#### \$199,999

1 Bedroom, 1.00 Bathroom, 606 sqft Residential on 0.00 Acres

Beltline, Calgary, Alberta

Centrally located & nicely updated south facing 1 bedroom condo just 2 blocks from 17th Avenue! The open plan presents new vinyl plank flooring, freshly painted and new countertops. Showcasing a spacious living room with enough space for a computer desk â€" perfect for those work-from-home days. The kitchen is open to the living area & features maple cabinets, ample counter space & stainless-steel appliances. A cozy dining area is adjacent to the kitchen. Completing this condo is a spacious bedroom with double closets, a 4 piece bath, convenient in-suite laundry & one assigned parking stall. The location can't be beat â€" steps to 17th Avenue restaurants & cafes & close to shopping, public transit & walking or biking distance to downtown. Immediate possession is available! Please note this unit is entirely below grade.

#### **Exterior**

Exterior Features Private Entrance

Roof Tar/Gravel

Construction Brick, Concrete, Stucco

Foundation Poured Concrete