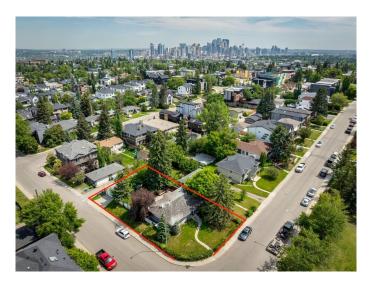

# \$1,200,000 - 2240 30 Avenue Sw, Calgary

MLS® #A2236278

# \$1,200,000

2 Bedroom, 1.00 Bathroom, 1,040 sqft Residential on 0.14 Acres

Richmond, Calgary, Alberta

CORNER LOT in the heart of Marda Loop! Just three blocks from hundreds of shops. restaurants and cafes while being on a quiet residential avenue, this is an incredible opportunity for any builders/developers to make their next project a reality! With a 50' x 125' lot with RCG zoning FACING A PARK, this lot could accommodate a wide range of housing options and is the type of location that does not come up often. With gentle sloping to the rear, consider adding walkout basements or rooftop patios to take advantage of views of the city and the leafy green surrounding neighbourhood! A bonus with this property is the 4-car garage (double tandem) that could be rented separately or used for storage until you are ready to build. Existing structures are being sold as-is.