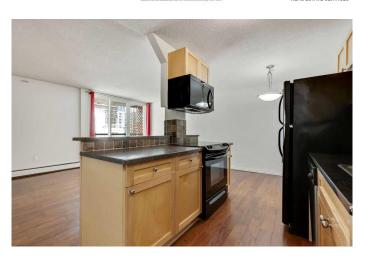

## \$239,900

2 Bedroom, 1.00 Bathroom, 832 sqft Residential on 0.00 Acres

Beltline, Calgary, Alberta

Live the Urban Dream: Top Floor Beltline Condo! Discover exceptional urban living in this 831 sq ft, 2-bedroom, 1-bath corner unit at Lancaster Gate. 7th-floor corner unit in Calgary's vibrant Beltline. This prime location means you're walking distance to 17th Avenue, the C-Train, and downtown, offering an incredible lifestyle often cheaper than renting! This well maintained condo features maple cabinets, laminate flooring throughout, and in-suite laundry. This building was a full condo conversion in 2007 and the active condo board ensures continuous improvement, with new windows and roof installed in 2024. Plus, your condo fees include electricity! Don't miss this opportunity for exceptional value in a fantastic location with a dedicated rear parking stall. Priced well below city assessed value!!

## Interior

Interior Features Kitchen Island, Vinyl Windows

Appliances Dishwasher, Electric Range, Microwave Hood Fan, Refrigerator,

European Washer/Dryer Combination

Heating Baseboard, Boiler, Central, Hot Water