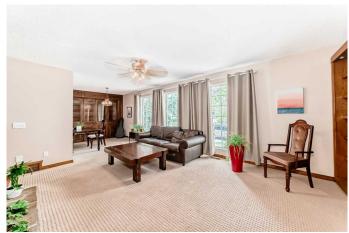

### \$615,000

4 Bedroom, 3.00 Bathroom, 1,475 sqft Residential on 0.12 Acres

Rundle, Calgary, Alberta

One of a Kind. This nearly 1,500 sq. ft. bungalow, nestled on a quiet street in Rundle, offers the best of both worlds: move-in ready comfort or a spacious canvas to create your dream home. The stately brick and stucco exterior hints at the exceptional living experience inside. Step into a grand, open-concept layout that features multiple beautifully appointed living spaces. The formal living room is expansive and bright, with large windows, built-in cabinetry, and a stunning double-sided Rundle stone fireplace. This architectural feature is shared with the adjacent kitchen-side family room, creating a warm and cohesive atmosphere perfect for entertaining or relaxing. The kitchen itself is more than just a place to cookâ€"it's a central hub of the home. With a large island, extensive cabinetry, and custom built-in woodwork, it offers both function and style. Just off the kitchen is a casual dining area, ideal for everyday meals, while a formal dining roomâ€"complete with a handcrafted craftsman-style wall unitâ€"offers an elegant setting for larger gatherings. Together, these spaces give a seamless feel to the impressive main living area. Down the hall are two spacious bedrooms and a fully renovated main bathroom featuring slate tile and a deep soaker tub. The primary bedroom is generously sized, with windows on three sides and a beautifully updated en-suite with a tiled walk-in shower. The lower level offers even more room to grow, with a massive recreation