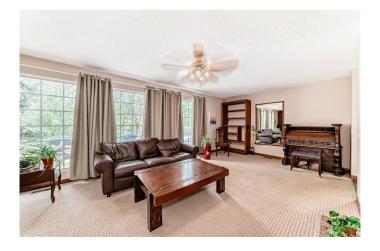

### \$615,000

4 Bedroom, 3.00 Bathroom, 1,475 sqft Residential on 0.12 Acres

Rundle, Calgary, Alberta

One of a Kind. This nearly 1,500 sq. ft. bungalow, nestled on a quiet street in Rundle, offers the best of both worlds: move-in ready comfort or a spacious canvas to create your dream home. The stately brick and stucco exterior hints at the exceptional living experience inside. Step into a grand, open-concept layout that features multiple beautifully appointed living spaces. The formal living room is expansive and bright, with large windows, built-in cabinetry, and a stunning double-sided Rundle stone fireplace. This architectural feature is shared with the adjacent kitchen-side family room, creating a warm and cohesive atmosphere perfect for entertaining or relaxing. The kitchen itself is more than just a place to cookâ€"it's a central hub of the home. With a large island, extensive cabinetry, and custom built-in woodwork, it offers both function and style. Just off the kitchen is a casual dining area, ideal for everyday meals, while a formal dining roomâ€"complete with a handcrafted craftsman-style wall unitâ€"offers an elegant setting for larger gatherings. Together, these spaces give a seamless feel to the impressive main living area. Down the hall are two spacious bedrooms and a fully renovated main bathroom featuring slate tile and a deep soaker tub. The primary bedroom is generously sized, with windows on three sides and a beautifully updated en-suite with a tiled walk-in shower. The lower level offers even more room to grow, with a massive recreation