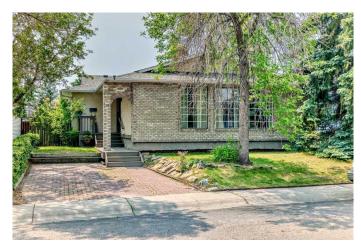

### \$615,000

4 Bedroom, 3.00 Bathroom, 1,475 sqft Residential on 0.12 Acres

Rundle, Calgary, Alberta

One of a Kind. This nearly 1,500 sq. ft. bungalow, nestled on a quiet street in Rundle, offers the best of both worlds: move-in ready comfort or a spacious canvas to create your dream home. The stately brick and stucco exterior hints at the exceptional living experience inside. Step into a grand, open-concept layout that features multiple beautifully appointed living spaces. The formal living room is expansive and bright, with large windows, built-in cabinetry, and a stunning double-sided Rundle stone fireplace. This architectural feature is shared with the adjacent kitchen-side family room, creating a warm and cohesive atmosphere perfect for entertaining or relaxing. The kitchen itself is more than just a place to cookâ€"it's a central hub of the home. With a large island, extensive cabinetry, and custom built-in woodwork, it offers both function and style. Just off the kitchen is a casual dining area, ideal for everyday meals, while a formal dining roomâ€"complete with a handcrafted craftsman-style wall unitâ€"offers an elegant setting for larger gatherings. Together, these spaces give a seamless feel to the impressive main living area. Down the hall are two spacious bedrooms and a fully renovated main bathroom featuring slate tile and a deep soaker tub. The primary bedroom is generously sized, with windows on three sides and a beautifully updated en-suite with a tiled walk-in shower. The lower level offers even more room to grow, with a massive recreation

Rectangular Lot

Roof Asphalt Shingle

Construction Brick, Stucco, Wood Frame

Foundation **Poured Concrete** 

**Additional Information** 

Date Listed June 12th, 2025

Days on Market 25

Zoning R-CG