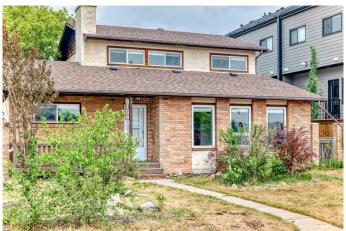

## \$720,000

4 Bedroom, 3.00 Bathroom, 1,960 sqft Residential on 0.14 Acres

Bowness, Calgary, Alberta

Welcome to this large home in Bowness! This home could easily be lived in or has great potential as a rental, it has 4 bedrooms and 2.5 baths. Open layout, beamed ceilings, quartz counters in the kitchen. The 50 x 120' lot offers incredible value, whether you're planning to build immediately or hold for future growth. The potential here is truly endless! Oversized, double detached garage too! Walk to schools, the river and minutes to Bowness Park!

#### **Exterior**

Exterior Features None

Lot Description Back Lane, Back Yard, Front Yard, Street Lighting

Roof Asphalt Shingle
Construction Wood Frame

Foundation Poured Concrete