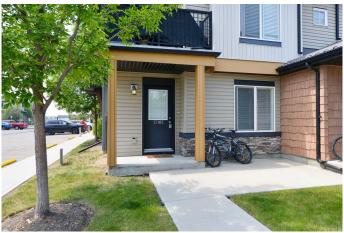

## \$285,000

2 Bedroom, 1.00 Bathroom, 742 sqft Residential on 0.02 Acres

Prairie Springs, Airdrie, Alberta

MAIN FLOOR 2-bedroom unit with TWO parking stalls! This super-comfortable townhome has in-floor heating and a superb layout with large living area, a super-functional kitchen with pantry, two good-sized bedrooms with large windows, in-suite laundry and additional storage. The parking stalls are side by side, right in front, and surrounded by additional visitor parking! Fantastic location next to Chinook Winds Park, with quick access to the bus route, grocery stores, bars, restaurants, walking/bike paths, a spray park, a skate park, ball diamonds, and an outdoor skating rink. Currently tenant-occupied but available for possession any time after July 1! Note: a THIRD parking stall could be available for an additional \$5,000.

### **Amenities**

Amenities Visitor Parking

Parking Spaces 2

Parking Assigned, Stall, Titled