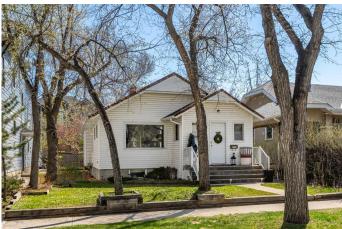

#### \$799,900

2 Bedroom, 1.00 Bathroom, 885 sqft Residential on 0.11 Acres

Sunalta, Calgary, Alberta

Prime Opportunity in Calgary's Sought-After Inner City Neighbourhood SUNALTA – 11,388 SQ.FT of Land if purchased with 1635 13 Ave SW. Welcome to 1633 13th Avenue SW – an exceptional opportunity to acquire a well-maintained, very liveable home. On a combined 11,388 sq ft of land, right in the heart of Calgary's vibrant Sunalta community. This rare offering presents immediate rental income potential while unlocking long-term development value under the flexible H-GO zoning, which has the possibility to support up to 9 townhomes. 1633 13 Ave is currently tenant occupied! The home features natural wood work, and charm not found in most houses nowadays. The house has been recently painted and updated with fresh luxury vinyl plank!

#### Exterior

| Exterior Features | Garden, Private Yard                            |
|-------------------|-------------------------------------------------|
| Lot Description   | Back Lane, Back Yard, City Lot, Rectangular Lot |
| Roof              | Asphalt Shingle                                 |
| Construction      | Vinyl Siding, Wood Frame                        |
| Foundation        | Poured Concrete                                 |