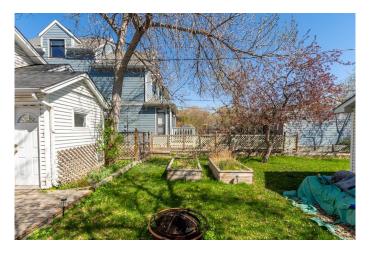

#### Exterior

| Exterior Features | Garden, Private Yard                            |
|-------------------|-------------------------------------------------|
| Lot Description   | Back Lane, Back Yard, City Lot, Rectangular Lot |
| Roof              | Asphalt Shingle                                 |
| Construction      | Vinyl Siding, Wood Frame                        |
| Foundation        | Poured Concrete                                 |