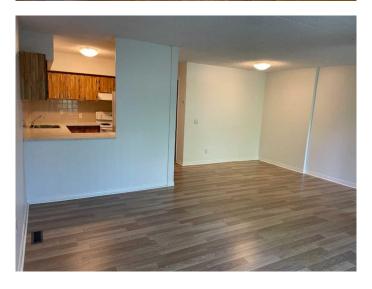

# \$259,900

2 Bedroom, 1.00 Bathroom, 851 sqft Residential on 0.00 Acres

Woodlands, Calgary, Alberta

This 851 sq.ft bungalow style, 2 bedrooms, end unit townhouse is located in SW in popular Sierra Gardens. Home is on the North edge of the complex facing onto detached homes and only steps away from city park with playground. Home features newer laminate flooring, fresh paint and in suite laundry. Great condo with reasonable condo fees, in established neighborhood with great proximity to Fish Creek Park, Glenmore Park, Shopping and schools. Great buy for Investors or First Time Buyers.

#### Interior

Interior Features No Smoking Home

Appliances Dishwasher, Dryer, Electric Range, Range Hood, Refrigerator, Washer

Heating Forced Air, Natural Gas

Cooling Other

Has Basement Yes

Basement None, Crawl Space