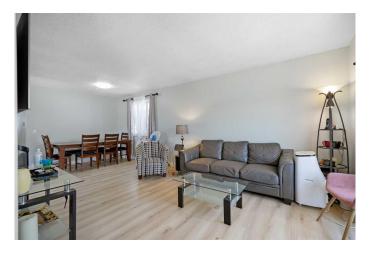

Step inside to a bright and airy main floor featuring all-new flooring and a LARGE BAY WINDOW that fills the space with natural light. The kitchen features MODERN CABINETS and sleek finishes and sits adjacent to a comfortable dining area and SPACIOUS LIVING ROOM—ideal for everyday living. The upgraded full bathroom showcases a quaint space along with a BONUS BATHROOM ENSUITE in the primary bedroom.

Downstairs, the fully finished (illegal) basement expands the living space with BRAND NEW luxury vinyl plank flooring, TWO generous bedrooms, a modern 4-piece bathroom, and a SECOND KITCHEN. A spacious rec room offers flexibility for extended family living, a private guest area, or potential rental options.