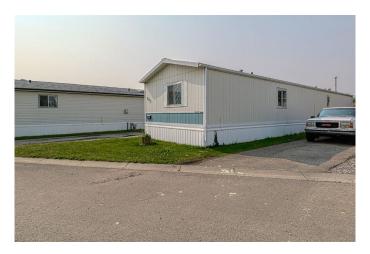

#### \$144,900

3 Bedroom, 2.00 Bathroom, 1,198 sqft Mobile on 0.00 Acres

Abbeydale, Calgary, Alberta

3 bedroom/2 bathroom home - nearly 1200 sq.ft...built in 1998...located in sought after Chateau Estates. This spacious home is perfect for a family or someone that is looking to downsize and simplify life. Great condition! Very solid! It comes with two decks and a patio. Extremely low pad fees(\$630/month)! You have go to come here to view this NOW! Won't last long!