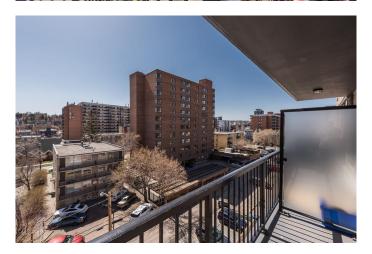

## \$249,900

2 Bedroom, 1.00 Bathroom, 866 sqft Residential on 0.00 Acres

Beltline, Calgary, Alberta

Welcome to this beautifully updated condo in Wickham Place, ideally situated on a quiet street in the heart of Calgary's vibrant Beltline â€" just steps from the 17th Avenue shopping and entertainment district! You'II love the unbeatable location, offering walkable access to Calgary's top restaurants, cafes, boutiques, parks, and endless amenities. This pet-friendly, well-managed concrete building is free of post-tension cables and includes all utilities in the condo fees (electricity, gas, water, and waste) â€" making it an ideal choice for both first-time buyers and savvy investors. Inside, the home features a bright and trendy open-concept layout, with a sun-filled living room that opens onto a south-facing balcony, perfect for morning coffee or evening unwinding. The dedicated dining nook is accented by a modern light fixture, while the upgraded kitchen offers plenty of cabinet and counter space. Recent improvements include, energy-efficient windows, brand new Stylish laminate flooring throughout, freshly painted interior. Brand new washer/dryer combo just has been installed. The spacious primary bedroom easily fits a king-size bed, and the unit includes a generous in-suite storage room, built-in front closet, and washer/dryer hookups for added convenience. A nearby dog park makes this a true urban haven for pet owners. This move-in-ready gem checks all the boxes â€" quiet, stylish, central, and affordable. Wickham Place is an impeccably maintained building

#### **Exterior**

Exterior Features Balcony
Construction Concrete