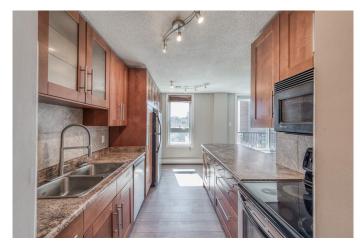

## \$249,900

2 Bedroom, 1.00 Bathroom, 866 sqft Residential on 0.00 Acres

Beltline, Calgary, Alberta

Welcome to this beautifully updated condo in Wickham Place, ideally situated on a quiet street in the heart of Calgary's vibrant Beltline â€" just steps from the 17th Avenue shopping and entertainment district! You'II love the unbeatable location, offering walkable access to Calgary's top restaurants, cafes, boutiques, parks, and endless amenities. This pet-friendly, well-managed concrete building is free of post-tension cables and includes all utilities in the condo fees (electricity, gas, water, and waste) â€" making it an ideal choice for both first-time buyers and savvy investors. Inside, the home features a bright and trendy open-concept layout, with a sun-filled living room that opens onto a south-facing balcony, perfect for morning coffee or evening unwinding. The dedicated dining nook is accented by a modern light fixture, while the upgraded kitchen offers plenty of cabinet and counter space. Recent improvements include, energy-efficient windows, brand new Stylish laminate flooring throughout, freshly painted interior. Brand new washer/dryer combo just has been installed. The spacious primary bedroom easily fits a king-size bed, and the unit includes a generous in-suite storage room, built-in front closet, and washer/dryer hookups for added convenience. A nearby dog park makes this a true urban haven for pet owners. This move-in-ready gem checks all the boxes â€" quiet, stylish, central, and affordable. Wickham Place is an impeccably maintained building

#### Interior

Interior Features Kitchen Island, No Animal Home, No Smoking Home Appliances Dishwasher, Electric Stove, Refrigerator, Washer/Dryer

Heating Baseboard

Cooling None