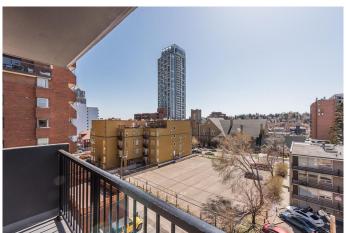

## \$249,900

2 Bedroom, 1.00 Bathroom, 866 sqft Residential on 0.00 Acres

Beltline, Calgary, Alberta

Welcome to this beautifully updated condo in Wickham Place, ideally situated on a quiet street in the heart of Calgary's vibrant Beltline â€" just steps from the 17th Avenue shopping and entertainment district! You'II love the unbeatable location, offering walkable access to Calgary's top restaurants, cafes, boutiques, parks, and endless amenities. This pet-friendly, well-managed concrete building is free of post-tension cables and includes all utilities in the condo fees (electricity, gas, water, and waste) â€" making it an ideal choice for both first-time buyers and savvy investors. Inside, the home features a bright and trendy open-concept layout, with a sun-filled living room that opens onto a south-facing balcony, perfect for morning coffee or evening unwinding. The dedicated dining nook is accented by a modern light fixture, while the upgraded kitchen offers plenty of cabinet and counter space. Recent improvements include, energy-efficient windows, brand new Stylish laminate flooring throughout, freshly painted interior. Brand new washer/dryer combo just has been installed. The spacious primary bedroom easily fits a king-size bed, and the unit includes a generous in-suite storage room, built-in front closet, and washer/dryer hookups for added convenience. A nearby dog park makes this a true urban haven for pet owners. This move-in-ready gem checks all the boxes â€" quiet, stylish, central, and affordable. Wickham Place is an impeccably maintained building

#### **Exterior**

Exterior Features Balcony
Construction Concrete