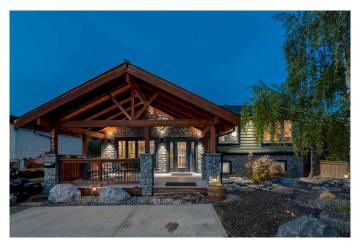

# \$799,900 - 2724 45 Street Sw, Calgary

MLS® #A2226461

# \$799,900

4 Bedroom, 2.00 Bathroom, 1,041 sqft Residential on 0.16 Acres

Glenbrook, Calgary, Alberta

In the desirable inner city community of Glenbrook, close to schools, amenities and across from a green space lies this beautiful and perfectly situated 3 level split. Your new home has had extensive renovations done to the interior, exterior and landscaping. Some of the renovations include: stone work, wood work, siding, landscaping, cabinets, flooring (hardwood), extra insulation to increase R-Value, new windows, furnace(7 years old), hot water tank (7 years), cabinets, counters, deck, appliances (2 year old), bathrooms, paint and many more upgrades. There is nothing left to do but move in. What's more is this property has been pre-inspected for your comfort and based on our report is now defect free. Report available on request. Don't miss this amazing opportunity and book your showing today!