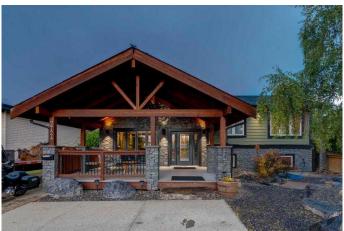

# \$799,900 - 2724 45 Street Sw, Calgary

MLS® #A2226461

# \$799,900

4 Bedroom, 2.00 Bathroom, 1,041 sqft Residential on 0.16 Acres

Glenbrook, Calgary, Alberta

In the desirable inner city community of Glenbrook, close to schools, amenities and across from a green space lies this beautiful and perfectly situated 3 level split. Your new home has had extensive renovations done to the interior, exterior and landscaping. Some of the renovations include: stone work, wood work, siding, landscaping, cabinets, flooring (hardwood), extra insulation to increase R-Value, new windows, furnace(7 years old), hot water tank (7 years), cabinets, counters, deck, appliances (2 year old), bathrooms, paint and many more upgrades. There is nothing left to do but move in. What's more is this property has been pre-inspected for your comfort and based on our report is now defect free. Report available on request. Don't miss this amazing opportunity and book your showing today!