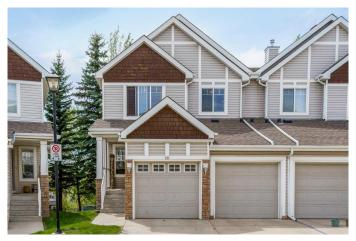

# \$522,500 - 181 Hidden Creek Gardens Nw, Calgary

MLS® #A2224711

## \$522,500

2 Bedroom, 3.00 Bathroom, 1,546 sqft Residential on 0.07 Acres

Hidden Valley, Calgary, Alberta

Attractive two-storey, end unit townhouse in the desirable community of Hidden Valley NW is an absolute must see! Pride of ownership is evident in this 1,545 sq. ft., 2 bedrooms, 2.5 bath home. A wide front drive and insulated, attached, double garage ensure parking room for at least four vehicles. The main floor introduces you to an open-concept living room, dining area and kitchen, each with their own unique features. A natural gas fireplace with tiled mantle in the living room provides charm and warmth on cold winter evenings. The dining area affords access to the sunny SW facing patio where you can barbecue to your heart's content and take in a splendid view of the Valley. The kitchen has elegant white cabinets, new stainless appliances, deluxe granite countertops, an island/breakfast bar providing additional prep room, a handy corner pantry and a special touch â€" new ceramic tiling (kitchen and dining area) with in-floor heating (kitchen only). A convenient 2-pc. bath with roughed-in plumbing for laundry completes the main level. Note that the lighting on the main level has been upgraded. The second floor has a substantial, roomy primary bedroom with a vaulted ceiling and a 4-pc. ensuite, once more, with the added comfort of ceramic tiling and in-floor heating. An amply sized second bedroom also has a 4-pc. ensuite. A bonus area could be utilized as a home office, reading area or entertainment zone. The walk-out basement is fully finished and features an electric fireplace,

## **Amenities**

Amenities Visitor Parking

Parking Spaces 4

Parking Double Garage Attached

# of Garages 2