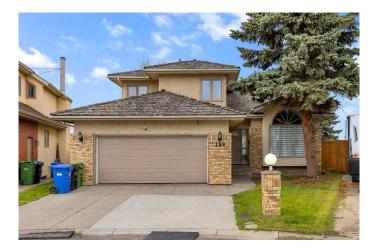

## \$899,999

5 Bedroom, 4.00 Bathroom, 2,330 sqft Residential on 0.15 Acres

Canyon Meadows, Calgary, Alberta

Welcome to this beautifully updated and fully finished five-bedroom two-story home in Canyon Meadows Estates, one of Calgary's most sought-after communities. This amenity-rich neighbourhood offers everything you need, including top-rated schools, tennis courts, an athletic park, an indoor pool, a fitness centre, and two community centres just minutes away. Residents also enjoy access to outdoor skating rinks, Canyon Meadows Golf Course, and Fish Creek Park, all within close reach. With convenient access to the LRT, public transit, MacLeod Trail, Stoney Trail (Ring Road), Costco, downtown Calgary, and the mountains, the location is truly unbeatable. Spanning over 3,400 sq ft of developed living space, this home features an exceptional layout with vaulted ceilings, large windows, and numerous updates throughout. The main level offers hardwood flooring, a formal living room, and a dining roomâ€"ideal for both daily living and entertaining.

Sliding doors off the kitchen lead to a private, west-facing landscaped backyard, perfect for

enjoying the outdoors in the warmer months. Upstairs, you'II find hardwood flooring throughout, three generously sized bedrooms. and two full bathrooms, including a spacious primary suite with view of downtown, a walk-in closet and a 5-piece ensuite. One of the upstairs bathrooms has been completely renovated, offering modern finishes and added comfort. The fully finished basement provides even more living space with a large family/games room, a wet bar, a fifth bedroom, a full bathroom, and ample storage. Set on a quiet cul-de-sac, the property features excellent curb appeal and an oversized, insulated, and drywalled garage with a new garage door and a convenient side entrance. This is a rare opportunity to own a spacious, updated, and well-maintained home in one of Calgary's most established and desirable neighbourhoods.