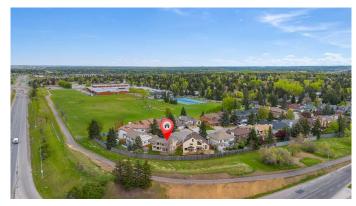

# \$899,999 - 188 Canter Place Sw, Calgary

MLS® #A2223933

## \$899,999

5 Bedroom, 4.00 Bathroom, 2,330 sqft Residential on 0.15 Acres

Canyon Meadows, Calgary, Alberta

Welcome to this beautifully updated and fully finished five-bedroom two-story home in Canyon Meadows Estates, one of Calgary's most sought-after communities. This amenity-rich neighbourhood offers everything you need, including top-rated schools, tennis courts, an athletic park, an indoor pool, a fitness centre, and two community centres just minutes away. Residents also enjoy access to outdoor skating rinks, Canyon Meadows Golf Course, and Fish Creek Park, all within close reach. With convenient access to the LRT, public transit, MacLeod Trail, Stoney Trail (Ring Road), Costco, downtown Calgary, and the mountains, the location is truly unbeatable. Spanning over 3,400 sq ft of developed living space, this home features an exceptional layout with vaulted ceilings, large windows, and numerous updates throughout. The main level offers hardwood flooring, a formal living room, and a dining roomâ€"ideal for both daily living and entertaining.

# **Community Information**

Address 188 Canter Place Sw

Subdivision Canyon Meadows

City Calgary
County Calgary
Province Alberta
Postal Code T2W 5M9