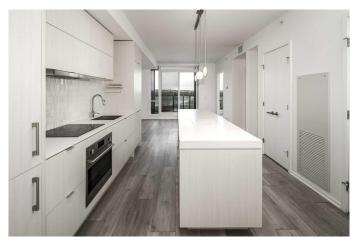

#### \$359,999

1 Bedroom, 1.00 Bathroom, 578 sqft Residential on 0.00 Acres

Downtown East Village, Calgary, Alberta

Enjoy the 3D tour to appreciate this stunning space fully! Welcome to Verve, one of downtown's most sought-after high-rises! This east-facing 1-bedroom, 1-bath condo offers stunning river views, creating the perfect urban retreat. Thanks to floor-to-ceiling windows, step inside a space soaked in natural light. The modern kitchen is a chef's dream, featuring granite countertops, designer tiles, and sleek cabinetry. The spacious bedroom is adjacent to a luxurious 4-piece bathroom, offering style and comfort. Enjoy fresh air and breathtaking scenery from your east-facing balcony, the perfect spot to take in the mesmerizing Bow River views. Verve offers premium amenities, including daily concierge service, underground heated parking, a fitness center, a party room, a lounge area, and an incredible rooftop patio with 360Ű city views. The unbeatable location places you steps from Bow River Pathway, Kensington, Eau Claire, LRT stations, shopping, restaurants, coffee shops, and downtown offices. The glamorous hotel-style lobby welcomes you home every day. Don't miss this fantastic opportunityâ€"whether you're looking for a stylish downtown home or an investment property, this unit is a perfect choice. Call now to book your private viewing!

#### Amenities

| Amenities                     | Elevator(s), Fitness Center, Parking, Party Room, Picnic Area, Recreation Facilities, Recreation Room, Spa/Hot Tub, Visitor Parking |
|-------------------------------|-------------------------------------------------------------------------------------------------------------------------------------|
| Parking Spaces                | 1                                                                                                                                   |
| Parking                       | Parkade, Stall, Underground                                                                                                         |
|                               |                                                                                                                                     |
| Interior                      |                                                                                                                                     |
| Interior<br>Interior Features | Built-in Features, Kitchen Island, Open Floorplan, Quartz Counters                                                                  |