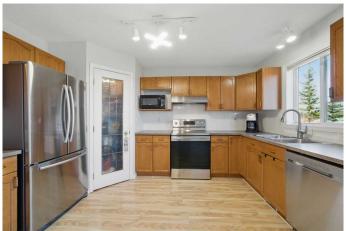

## Interior

| Interior Features<br>Appliances | Closet Organizers, Vinyl Windows, Laminate Counters<br>Dishwasher, Dryer, Electric Stove, Range Hood, Refrigerator, Washer,<br>Window Coverings, Garage Control(s) |
|---------------------------------|--------------------------------------------------------------------------------------------------------------------------------------------------------------------|
| Heating                         | Forced Air, Natural Gas                                                                                                                                            |
| Cooling                         | None                                                                                                                                                               |
| Fireplace                       | Yes                                                                                                                                                                |
| # of Fireplaces                 | 1                                                                                                                                                                  |
| Fireplaces                      | Gas, Living Room                                                                                                                                                   |
| Has Basement                    | Yes                                                                                                                                                                |
| Basement                        | Finished, Full                                                                                                                                                     |