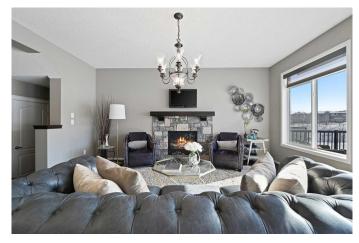

## \$979,900

3 Bedroom, 4.00 Bathroom, 2,301 sqft Residential on 0.10 Acres

Nolan Hill, Calgary, Alberta

\*\*\* OPEN HOUSE Sat May 3, 2025 11:30am â€" 1pm \*\*\* This 3-bedroom, 2 full bath + 2 half bath detached home blends functional design with premium finishes in a beautifully planned layout. As soon as you step inside, you're welcomed by the light down the hall from the oversized windows that frame views of the ravine and walking paths, creating a serene and light-filled first impression. The front entrance also features an oversized walk-in front entry closet, offering both practicality and style right from the start.

Fireplaces Gas, Living Room, Mantle

Has Basement Yes

Basement Finished, Full