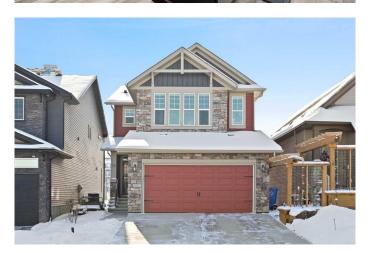

# \$979,900 - 72 Nolanlake View Nw, Calgary

MLS® #A2216619

#### **Exterior**

Exterior Features Fire Pit

Lot Description Back Yard, Backs on to Park/Green Space, Landscaped, No Neighbours

**Behind** 

Roof Asphalt Shingle

Construction Stone, Vinyl Siding

Foundation Poured Concrete