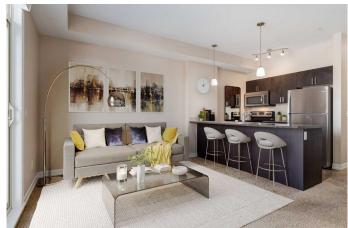

### \$259,900

2 Bedroom, 1.00 Bathroom, 555 sqft Residential on 0.00 Acres

Copperfield, Calgary, Alberta

This incredibly functional and excellently located 2 bed, 1 bath unit in the sought after Symmetry building in the desirable SE community of Copperfield is now available to add to your investment portfolio or as a place to call home. You'II love the open-concept design which seamlessly connects the living and kitchen areas, providing an ideal space for entertaining and everyday relaxing in your space. Enjoy the benefits of in-floor heating throughout. The unit is naturally bright thanks to a large sliding door that leads to the great sized covered balcony where you can sip on your coffee with a good book, eat al fresco (weather permitting) or just soak in the fresh air while watching the sun rise and set. You will feel at home from the moment you walk in due to its great energy, welcoming atmosphere and fresh paint. The hub of this home is the inviting kitchen w/stainless steel appliances and spacious island with lots of counterspace and an eat up bar that overlooks the living space. The primary bedroom is comfortably sized and includes a large closet and makes for a cozy retreat at the end of the day. The 2nd bedroom would lend itself nicely as a guest room, home office, crafts/hobby room or as a space for your yoga practice/peloton/gym equipment or it can simply be another full-time bedroom. The 4-piece bath features a tub/shower combo. In-suite laundry rounds out this units' interior offerings adding an extra layer of convenience and ease to your daily routine. If you're looking for serious value