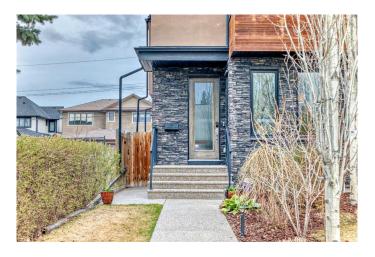

The open main floor is designed for seamless entertaining, with 9ft ceilings, 8ft doors, and an elegant layout that flows from the front dining area to the cozy living room at the back. Large windows and a gas fireplace create a warm, inviting atmosphere.