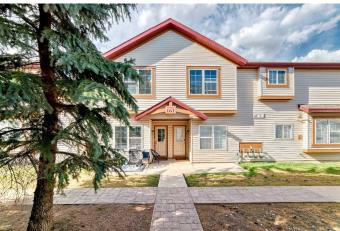

#### \$364,999

2 Bedroom, 1.00 Bathroom, 884 sqft Residential on 0.00 Acres

Panorama Hills, Calgary, Alberta

Welcome to Panatella Landing! This fully renovated corner-unit bungalow in the highly sought-after community of Panorama Hills offers incredible value, comfort, and styleâ€"all on one convenient level. With over \$35,000 in recent upgrades, this home is truly move-in ready and thoughtfully updated throughout. Renovations include: new laminate flooring, refinished kitchen cabinets, updated countertops, modern faucets (2 units), kitchen plumbing, new blinds, baseboards, door and window trims, and a full interior repaint. The open-concept layout creates a bright and welcoming living space, perfect for both relaxing and entertaining. The kitchen features a central island for extra prep space and casual dining, while large windows flood the space with natural light.

#### Exterior

| Exterior Features | None            |
|-------------------|-----------------|
| Lot Description   | See Remarks     |
| Roof              | Asphalt Shingle |

| Construction | See Remarks, Stone, Vinyl Siding, Wood Frame |
|--------------|----------------------------------------------|
| Foundation   | Poured Concrete                              |