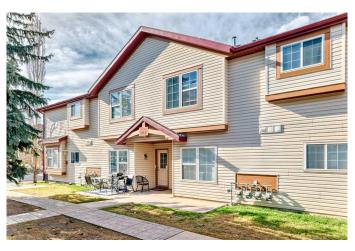

#### \$364,999

2 Bedroom, 1.00 Bathroom, 884 sqft Residential on 0.00 Acres

Panorama Hills, Calgary, Alberta

Welcome to Panatella Landing! This fully renovated corner-unit bungalow in the highly sought-after community of Panorama Hills offers incredible value, comfort, and styleâ€"all on one convenient level. With over \$35,000 in recent upgrades, this home is truly move-in ready and thoughtfully updated throughout. Renovations include: new laminate flooring, refinished kitchen cabinets, updated countertops, modern faucets (2 units), kitchen plumbing, new blinds, baseboards, door and window trims, and a full interior repaint. The open-concept layout creates a bright and welcoming living space, perfect for both relaxing and entertaining. The kitchen features a central island for extra prep space and casual dining, while large windows flood the space with natural light.

#### Exterior

| Exterior Features | None            |
|-------------------|-----------------|
| Lot Description   | See Remarks     |
| Roof              | Asphalt Shingle |

| Construction | See Remarks, Stone, Vinyl Siding, Wood Frame |
|--------------|----------------------------------------------|
| Foundation   | Poured Concrete                              |