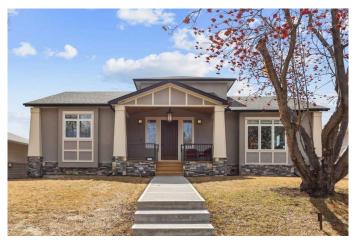

# \$1,548,000 - 10 Glenmount Crescent Sw, Calgary

MLS® #A2210683

## \$1,548,000

5 Bedroom, 5.00 Bathroom, 2,328 sqft Residential on 0.17 Acres

Glendale., Calgary, Alberta

OPEN HOUSE: Sat, June 28 from 2-4pm | 2017 CUSTOM BUILD IN GORGEOUS GLENDALE | Imagine being able to call this 2017 custom-built bungalow your own, without having to go through the process of a new build, and at a cost that would be impossible to achieve today. Built to last and inspired by classic century home architecture, this unique property exudes a timeless elegance and quality craftsmanship rarely seen today. This thoughtfully designed layout offers over 4000 sf of living space, 5 bedrooms, 4.5 bathrooms and a sun-filled loft... a "magical― home that can suit families of all shapes and sizes. The warm and welcoming living room has a custom fireplace, lovely built-in display shelves and is open to the dining room and dream kitchen. Bespoke details include a central island with hand-crafted wood top, a deluxe walk-in pantry, induction cooktop and access to the ideal mudroom, back entry and 3 PC bath. With the enviable SE exposure and numerous windows throughout, life will be sun-filled all day long. There are 3 bedrooms on the main floor (2 sharing the Jack + Jill bathroom) and the primary suite with access to the deck, a large â€~Cali-closet' and luxurious ensuite with heated floors and towel rack, freestanding tub, glass shower and dual vanities. There is an exceptional main floor office with 4 work stations, tons of convenient storage and even a hidden (pull out) work table, ideal for larger art projects. The lower level is a fun and flexible space with a large