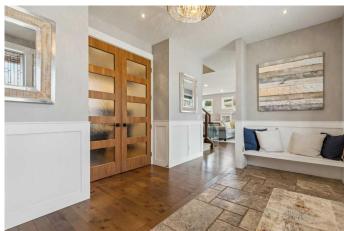

## \$1,548,000

5 Bedroom, 5.00 Bathroom, 2,328 sqft Residential on 0.17 Acres

Glendale., Calgary, Alberta

OPEN HOUSE: Sat, June 28 from 2-4pm | 2017 CUSTOM BUILD IN GORGEOUS GLENDALE | Imagine being able to call this 2017 custom-built bungalow your own, without having to go through the process of a new build, and at a cost that would be impossible to achieve today. Built to last and inspired by classic century home architecture, this unique property exudes a timeless elegance and quality craftsmanship rarely seen today. This thoughtfully designed layout offers over 4000 sf of living space, 5 bedrooms, 4.5 bathrooms and a sun-filled loft... a "magical― home that can suit families of all shapes and sizes. The warm and welcoming living room has a custom fireplace, lovely built-in display shelves and is open to the dining room and dream kitchen. Bespoke details include a central island with hand-crafted wood top, a deluxe walk-in pantry, induction cooktop and access to the ideal mudroom, back entry and 3 PC bath. With the enviable SE exposure and numerous windows throughout, life will be sun-filled all day long. There are 3 bedrooms on the main floor (2 sharing the Jack + Jill bathroom) and the primary suite with access to the deck, a large â€~Cali-closet' and luxurious ensuite with heated floors and towel rack, freestanding tub, glass shower and dual vanities. There is an exceptional main floor office with 4 work stations, tons of convenient storage and even a hidden (pull out) work table, ideal for larger art projects. The lower level is a fun and flexible space with a large