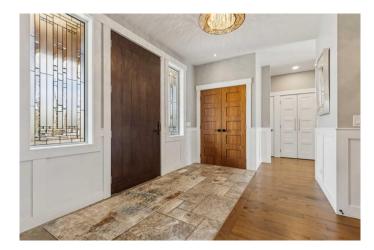

## \$1,548,000

5 Bedroom, 5.00 Bathroom, 2,328 sqft Residential on 0.17 Acres

Glendale., Calgary, Alberta

OPEN HOUSE: Sat, June 28 from 2-4pm | 2017 CUSTOM BUILD IN GORGEOUS GLENDALE | Imagine being able to call this 2017 custom-built bungalow your own, without having to go through the process of a new build, and at a cost that would be impossible to achieve today. Built to last and inspired by classic century home architecture, this unique property exudes a timeless elegance and quality craftsmanship rarely seen today. This thoughtfully designed layout offers over 4000 sf of living space, 5 bedrooms, 4.5 bathrooms and a sun-filled loft... a "magical― home that can suit families of all shapes and sizes. The warm and welcoming living room has a custom fireplace, lovely built-in display shelves and is open to the dining room and dream kitchen. Bespoke details include a central island with hand-crafted wood top, a deluxe walk-in pantry, induction cooktop and access to the ideal mudroom, back entry and 3 PC bath. With the enviable SE exposure and numerous windows throughout, life will be sun-filled all day long. There are 3 bedrooms on the main floor (2 sharing the Jack + Jill bathroom) and the primary suite with access to the deck, a large â€~Cali-closet' and luxurious ensuite with heated floors and towel rack, freestanding tub, glass shower and dual vanities. There is an exceptional main floor office with 4 work stations, tons of convenient storage and even a hidden (pull out) work table, ideal for larger art projects. The lower level is a fun and flexible space with a large