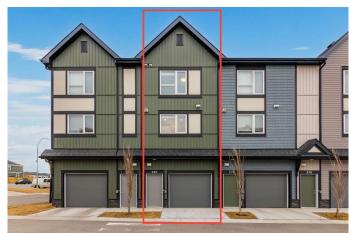

# \$449,900 - 280 Evanscrest Way Nw, Calgary

MLS® #A2206697

#### \$449,900

2 Bedroom, 3.00 Bathroom, 1,302 sqft Residential on 0.02 Acres

Evanston, Calgary, Alberta

LOW CONDO FEE \_ DOUBLE MASTER BEDROOMS \_ SHOWHOME CONDITION \_ ADDITIONAL SURFACE PARKING -Welcome to this stunning three-story townhouse in the vibrant community of Evanston Park, NW Calgary! This home is designed for modern living and offers the perfect blend of style, comfort, and convenience. The open-concept main level is bright and inviting, featuring a sleek contemporary kitchen with quartz countertops, stainless steel appliances, and modern light fixturesâ€"an ideal space for cooking, entertaining, or unwinding after a long day. The spacious living area flows seamlessly onto a south-facing balcony, where you can soak up the sun or grill with the built-in BBQ gas line hookup.

Upstairs, you'II find two generously sized primary bedrooms, each with its own walk-in closet and private ensuite. These bedrooms provide comfort and privacy for families, professionals, or roommates. The attached tandem garage easily accommodates two vehicles.

It offers additional storage, but the rare additional TITLED SURFACE PARKING truly sets this home apart â€"a massive bonus for guests or a third vehicle. With a LOW CONDO FEE and a prime location just minutes from parks, schools,

shopping, and transit, this home perfectly

combines modern convenience and everyday practicality. Don't miss out—this one won't last long!

Built in 2021