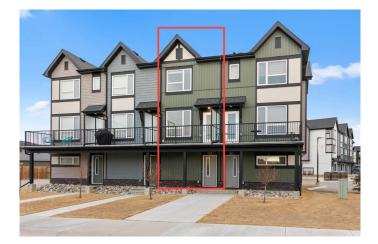

# \$449,900 - 280 Evanscrest Way Nw, Calgary

MLS® #A2206697

#### \$449,900

2 Bedroom, 3.00 Bathroom, 1,302 sqft Residential on 0.02 Acres

Evanston, Calgary, Alberta

LOW CONDO FEE \_ DOUBLE MASTER BEDROOMS \_ SHOWHOME CONDITION \_ ADDITIONAL SURFACE PARKING -Welcome to this stunning three-story townhouse in the vibrant community of Evanston Park, NW Calgary! This home is designed for modern living and offers the perfect blend of style, comfort, and convenience. The open-concept main level is bright and inviting, featuring a sleek contemporary kitchen with quartz countertops, stainless steel appliances, and modern light fixturesâ€"an ideal space for cooking, entertaining, or unwinding after a long day. The spacious living area flows seamlessly onto a south-facing balcony, where you can soak up the sun or grill with the built-in BBQ gas line hookup.

Upstairs, you'II find two generously sized primary bedrooms, each with its own walk-in closet and private ensuite. These bedrooms provide comfort and privacy for families, professionals, or roommates. The attached tandem garage easily accommodates two vehicles.

It offers additional storage, but the rare additional TITLED SURFACE PARKING truly sets this home apart â€"a massive bonus for guests or a third vehicle. With a LOW CONDO FEE and a prime location just minutes from parks, schools,

shopping, and transit, this home perfectly

combines modern convenience and everyday practicality. Don't miss out—this one won't last long!

Built in 2021