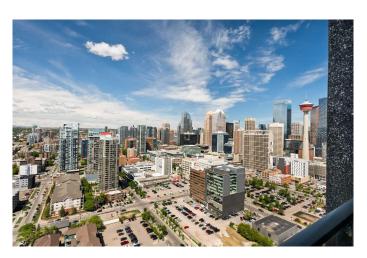

## \$308,900

1 Bedroom, 1.00 Bathroom, 536 sqft Residential on 0.00 Acres

Beltline, Calgary, Alberta

Get ready to experience the home you've always dreamed of! This stunning, move-in ready residence features an open-concept layout and breathtaking panoramic views of downtown. Enjoy upgraded appliances, bright kitchen cabinetry, and beautiful quartz countertops throughout. The modern window coverings provide both natural light and privacy. Thoughtfully designed for optimal flow, this spacious home is filled with natural light and includes in-suite laundry, titled parking, and an assigned storage space.

#### Interior

Interior Features Breakfast Bar, High Ceilings, Quartz Counters

Appliances Dishwasher, Dryer, Microwave, Refrigerator, Washer, Microwave Hood

Fan, Stove(s)

Heating Forced Air Cooling Central Air