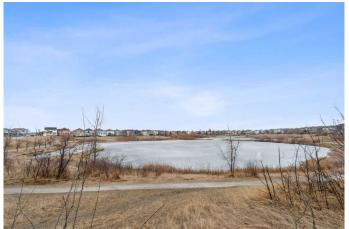

### \$305,000

2 Bedroom, 2.00 Bathroom, 820 sqft Residential on 0.00 Acres

Saddle Ridge, Calgary, Alberta

SUNNY SUITE FACING SOUTH WITH VIEWS OF THE SADDLECREEK POND!! The home is over 800 sq ft, has 2 bedrooms, 2 -4pce baths, a walkin closet in the primary bedroom. In-suite laundry. Titled parking unit #29, separate storage unit #4. Close to Saddletown, shopping, schools, elementary, high school, bus, YMCA, GENESIS CENTRE, Stoney Trail, Deerfoot, McKnight, Airport and MORE!! Close to all amenities!!!

#### **Exterior**

Exterior Features Balcony, Storage Roof Asphalt Shingle

Construction Vinyl Siding, Wood Frame

Foundation Poured Concrete