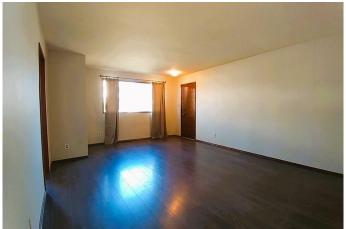

# \$734,900

4 Bedroom, 2.00 Bathroom, 903 sqft Residential on 0.14 Acres

Tuxedo Park, Calgary, Alberta

A prime opportunity for this walkout infills lot! This property offers the potential for stunning downtown views. Situated on a spacious 50 x 120 lot, it features a sunny south-facing backyard. The home boasts a bright and functional layout, including a generously sized master bedroom, a well-appointed kitchen, and a fully developed basement with a separate entrance. Recent upgrades over the years include a high-efficiency furnace, a modern hot water tank, updated windows in the master bedroom and kitchen, and new shingles installed in 2022. Nestled in an excellent location, just steps from Centre Street, this home offers quick and convenient access to downtown.

## Interior

Interior Features See Remarks

Appliances Dishwasher, Electric Stove, Refrigerator, Washer/Dryer

Heating Forced Air, Exhaust Fan

Cooling None
Has Basement Yes

Basement Finished, Full