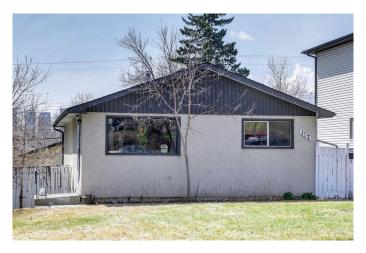

# \$734,900

4 Bedroom, 2.00 Bathroom, 903 sqft Residential on 0.14 Acres

Tuxedo Park, Calgary, Alberta

A prime opportunity for this walkout infills lot! This property offers the potential for stunning downtown views. Situated on a spacious 50 x 120 lot, it features a sunny south-facing backyard. The home boasts a bright and functional layout, including a generously sized master bedroom, a well-appointed kitchen, and a fully developed basement with a separate entrance. Recent upgrades over the years include a high-efficiency furnace, a modern hot water tank, updated windows in the master bedroom and kitchen, and new shingles installed in 2022. Nestled in an excellent location, just steps from Centre Street, this home offers quick and convenient access to downtown.

## Interior

Interior Features See Remarks

Appliances Dishwasher, Electric Stove, Refrigerator, Washer/Dryer

Heating Forced Air, Exhaust Fan

Cooling None
Has Basement Yes

Basement Finished, Full