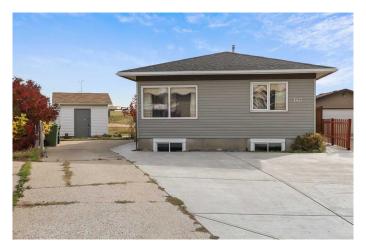

# \$550,000 - 140 Aberfoyle Close Ne, Calgary

MLS® #A2204208

#### \$550,000

5 Bedroom, 2.00 Bathroom, 961 sqft Residential on 0.12 Acres

Abbeydale, Calgary, Alberta

**INVESTOR ALERT!** This well-maintained bungalow sits on a spacious pie lot and offers incredible income potential. With FIVE bedrooms and two bathrooms, the home features two separate living spacesâ€"one on each level. Recent updates include new siding, roof, windows, flooring, and A/C, all completed in 2022. The bright main floor has a functional layout with a tucked-away kitchen and dining area, featuring a gas stove, stylish backsplash, updated cabinetry, and plenty of cupboard space. The cozy family room has a large window, allowing for plenty of natural light, and three generously sized bedrooms with ample closet space complete the main level. The fully renovated illegal BASEMENT SUITE has all-new vinyl flooring, fresh paint, and updated trim, offering two bedrooms, a three-piece bathroom, a full kitchen, and a spacious family room. Each basement bedroom also has MASSIVE egress compliant windows! Additional features include a newer high-efficiency furnace, a newer hot water tank, a laundry room, and plenty of storage. The low-maintenance backyard boasts a beautiful deck, a fire pit area, and a storage shed, with ample parking for an RV, trailer, or up to six vehicles. Smart home features like WiFi-enabled switches add convenience. This incredible opportunity won't lastâ€"schedule your viewing today!

Built in 1981

### **Essential Information**

| MLS® #         | A2204208    |
|----------------|-------------|
| Price          | \$550,000   |
| Bedrooms       | 5           |
| Bathrooms      | 2.00        |
| Full Baths     | 2           |
| Square Footage | 961         |
| Acres          | 0.12        |
| Year Built     | 1981        |
| Туре           | Residential |
| Sub-Type       | Detached    |
| Style          | Bungalow    |
| Status         | Active      |

# **Community Information**

| Address     | 140 Aberfoyle Close Ne |
|-------------|------------------------|
| Subdivision | Abbeydale              |
| City        | Calgary                |
| County      | Calgary                |
| Province    | Alberta                |
| Postal Code | T2A 6S6                |
|             |                        |

### Exterior

| Exterior Features | None                                                       |
|-------------------|------------------------------------------------------------|
| Lot Description   | Back Yard, Irregular Lot, Landscaped, No Neighbours Behind |
| Roof              | Asphalt Shingle                                            |
| Construction      | Wood Frame                                                 |