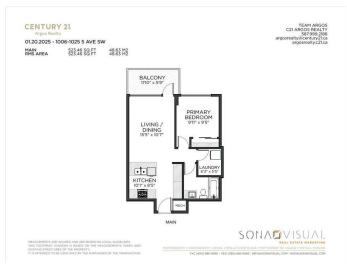

## \$339,900

1 Bedroom, 1.00 Bathroom, 523 sqft Residential on 0.00 Acres

Downtown West End, Calgary, Alberta

Downtown living at its finest with this beautiful 1-bedroom condo at Avenue West End. Nestled in the vibrant downtown core, just steps from the Bow River and an array of dining, shopping, and entertainment options, this condo is ideal for professionals and urban enthusiasts alike. Step into a bright and spacious open-concept living area, featuring floor-to-ceiling windows that bathe the space in natural light. The gourmet kitchen features a 5 burner gas cooktop, quartz countertops, under cabinet lighting, built-in fridge and freezer. The bathroom maximizes comfort with in-floor heating and soaker tub. The spacious bedroom connects to an oversize closet with built-in shelvings. Complete the package with in-suite laundry, a titled underground heated parking stall and titled storage locker. Schedule your viewing today!

### **Essential Information**

MLS® # A2190344 Price \$339,900

Bedrooms 1

Bathrooms 1.00

Full Baths 1

Square Footage 523 Acres 0.00

2017

Type Residential Sub-Type Apartment

# Interior

Interior Features Closet Organizers, High Ceilings, No Animal Home, No Smoking Home,

Open Floorplan, Quartz Counters, Recessed Lighting, Soaking Tub

Appliances Dishwasher, Microwave, Range Hood, Built-In Refrigerator, Gas Range,

### **Exterior**

Exterior Features Balcony
Construction Concrete