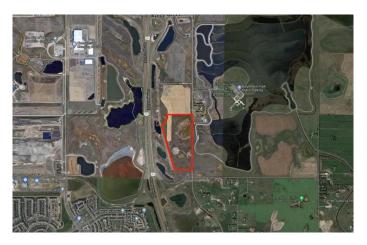

#### \$7,845,000

0 Bedroom, 0.00 Bathroom, Commercial on 52.35 Acres

Shepard Industrial, Calgary, Alberta

Excellent investment opportunity with 52.34 acres of S - FUD { future urban development } land in SE Calgary . This property is just north down the road from Hotchkiss development and across the road from Ralf Klein park . The new ring road borders the west side of the property while 84 street borders the east boundary . This property also sits on the north boundary of the up and coming 130 th avenue overpass .A perfect strategic location with lots of possibilities .There are signs at the north end and at the gate near the south end of the property .